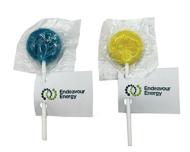

## Product Code : CC034F2

Description : Small Round lollipop with Tag

Order# :

Company Name :

Contact :

Tag Size : 45mmW x 35mmH

Print Colour : Customer must provide PMS Colour print guide

Quantity :