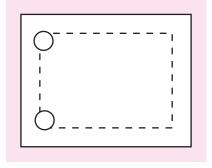

## **NOTES**

Tag Size: 45mmW x 35mmH
Bleed (53mmW x 43mmH)

– – Safe Print Area: 35mmW x 25mmH

When artwork is printed, there can be movement of up to 3mm

Image Impression Only NOT to Scale

## Product Code : CC034F2

Description : Small Round lollipop with Tag

Order# :

Company Name :

Contact :

Tag Size : 45mmW x 35mmH

Print Colour : Customer must provide PMS Colour print guide

Quantity :